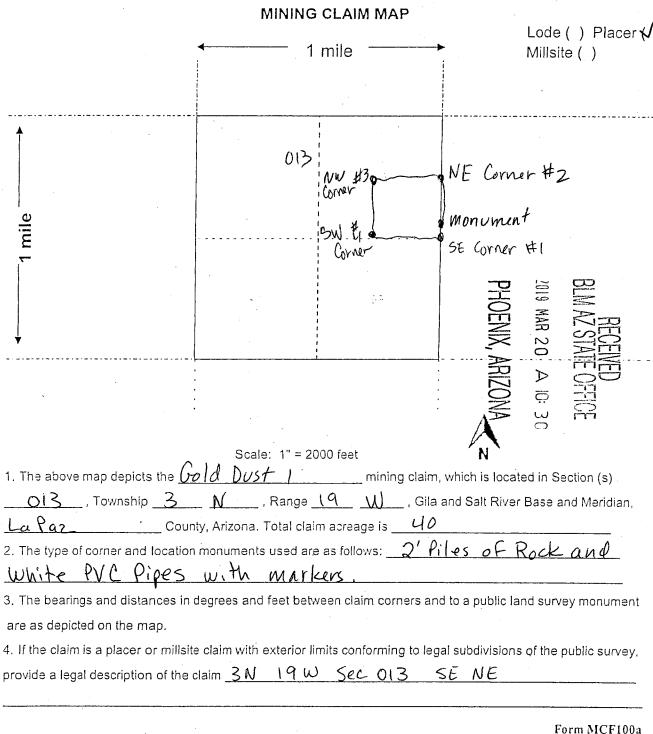

| LOCATION NOTICE FOR PLACER MINING CLAIM                                                                                                                                  |                    | <b>7</b> = 9                    |                         |
|--------------------------------------------------------------------------------------------------------------------------------------------------------------------------|--------------------|---------------------------------|-------------------------|
| ☐ Amendment BLM Serial #                                                                                                                                                 |                    |                                 | 高<br>高                  |
| NOTICE IS HEREBY GIVEN that the Gold Dust 1                                                                                                                              | BLM                | MAR 20 A 10: 1<br>DENIX, ARIZON | SAL                     |
| placer mining claim has been located by                                                                                                                                  | Date<br>Stamp      | AA D                            | FIE                     |
| · Christi Zvck whose current mailing                                                                                                                                     | Stamp              | ZONA                            | 国                       |
| address is PO Box 158 Gilby ND 58235                                                                                                                                     |                    | A 30                            | FF                      |
| · John Taylor Po Box 276 Hensel ND 5                                                                                                                                     | 18241              |                                 |                         |
| The general course of this claim is <u>Square</u> and                                                                                                                    |                    | -a Paz                          |                         |
| County, Arizona. This claim is 1320 feet in length and 132                                                                                                               |                    |                                 | _                       |
| Total Claim Acreage. This claim runs from the location mon                                                                                                               |                    |                                 | tice is                 |
| posted at the $\underline{SE}$ corner of the claim approximately $\underline{S}$ feet i                                                                                  |                    |                                 |                         |
| SE end line and 13/20 feet in a W direction to the                                                                                                                       |                    |                                 |                         |
| marked by four monuments, one at each corner of the claim.                                                                                                               |                    |                                 | ,,,,,,,,                |
| The location monument on which this notice is posted is situated within $\frac{1}{2}$ $\frac{1}{2}$ , Range $\frac{1}{2}$ $\frac{1}{2}$ , Gila Salt River Base and Meric | Section 018        | _, Township                     | 22525                   |
| portions of the following legal subdivision(s) if located by legal subdivision                                                                                           |                    |                                 |                         |
| section(s), Township(s) and Range(s) SE NE 013                                                                                                                           |                    |                                 | 11(3),                  |
| ,Ği                                                                                                                                                                      |                    | - 5                             | Arizona                 |
| The locality of this claim with reference to some natural object or perman                                                                                               |                    |                                 |                         |
| (if any) concerning its locality are as follows: N of BLM                                                                                                                |                    |                                 |                         |
| (i. 2.1) / estresiming the results are as relieffed.                                                                                                                     | V ()               | 7. Vi.                          | 1                       |
| The above info                                                                                                                                                           | ormation is showr  | on the attach                   | od man                  |
| DATED AND POSTED on the ground this 20 th day of Mar                                                                                                                     |                    |                                 | ги тар.                 |
| ✓ LOCATOR(s) □ AGENT                                                                                                                                                     | , 20 1             |                                 |                         |
| Print Name(s) Christi Zuck                                                                                                                                               |                    |                                 |                         |
| Signature(s)                                                                                                                                                             |                    |                                 | -                       |
| Jun                                                                                                                                  |                    |                                 | n MCF102<br>I July 2014 |
| This form is available from the Arizon                                                                                                                                   | ia Geological Surv |                                 |                         |